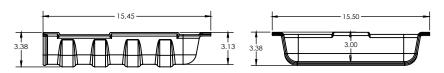

#### DIMENSIONS

| Model | Description                    | D"    | w"   | H"   | WT. |
|-------|--------------------------------|-------|------|------|-----|
| 17195 | Numbers PET Bookbox w/Hardware | 15.45 | 15.5 | 3.38 | 1.5 |
|       |                                |       |      |      |     |