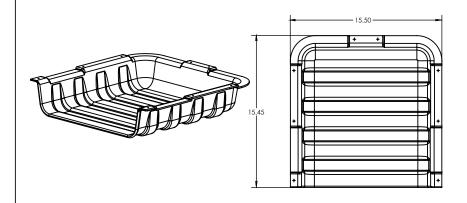

#### DIMENSIONS

| Model | Description                    | D"    | w"   | H"   | WT. |
|-------|--------------------------------|-------|------|------|-----|
| 17195 | Numbers PET Bookbox w/Hardware | 15.45 | 15.5 | 3.38 | 1.5 |
|       |                                |       |      |      |     |