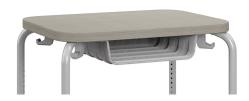

# Numbers<sup>TM</sup> PET Bookbox

MODEL#: 17195

#### **OVERVIEW**

Numbers PET Bookbox is a great addition to the desks offered in our Numbers suite to provide storage solutions to all students.

## **MATERIALS**

The bookbox is a Thermoformed PET felt that is made from recycled PET. The bookbox attaches with screws on the underside of applicable Smith System Numbers desks. Does not affect stacking of desks.

# COLOR OPTION

PLATINUM