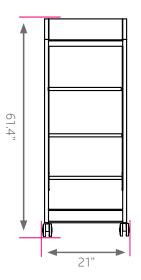

### **OVERVIEW**

The Cascade series provides storage for a wide variety of items. The Mini-Tower is one of the tallest height cabinets in the Cascade grouping, measuring in at 61 3/8" tall, 21" wide and 19" deep.

#### **DIMENSIONS**

| Model                 | Description               | D" | w" | H"   | WT  |
|-----------------------|---------------------------|----|----|------|-----|
| Extra Wide (EW) Totes |                           |    |    |      |     |
|                       | Open w/twelve 3" EW totes | 19 | 21 | 61.4 | 96  |
|                       | Door w/twelve 3" EW totes | 19 | 21 | 61.4 | 112 |