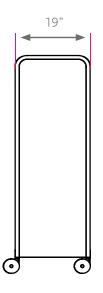

### **OVERVIEW**

The Cascade series provides storage for a wide variety of items. The Mini-Tower is one of the tallest height cabinets in the Cascade grouping, measuring in at 61 3/8" tall, 21" wide and 19" deep.

#### **DIMENSIONS**

| Model                 | Description               | D" | w" | H"   | WT  |
|-----------------------|---------------------------|----|----|------|-----|
| Extra Wide (EW) Totes |                           |    |    |      |     |
|                       | Open w/twelve 3" EW totes | 19 | 21 | 61.4 | 96  |
|                       | Door w/twelve 3" EW totes | 19 | 21 | 61.4 | 112 |