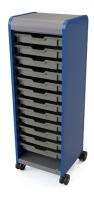

# Cascade Storage Cascade Mini-Tower w/totes

MODEL#: 710012000P

### **OVERVIEW**

The Cascade series provides storage for a wide variety of items. The Mini-Tower is one of the tallest height cabinets in the Cascade grouping, measuring in at 61 3/8" tall, 21" wide and 19" deep.

#### **MATERIALS**

The end panels are made of 18-gauge 1" square tubing, welded flush to an 18-gauge end panel. The inside of each end panel is reinforced by 22-gauge hat channels. These hat channels are dual purpose: added strength and for tote rail shelf mounting. The dome top is 18-gauge formed and welded construction, bolted to each end panel and rear panel with a total of 10 machine screw fasteners. The base is a durable 18-gauge steel construction formed and welded to support the entire weight of the unit squarely. Underneath is a heavy welded hat channel reinforcement. The base shelf is attached to both end panels using 4 machine screw fasteners. The rear panel is 18-gauge steel reinforced with up to three vertical hat channels. Two grommet holes (a lower and upper) are punched for convenient wire management and electronic storage. Casters are 4" in diameter, with 2 locking. Optional glides are 3/8" threaded stem.