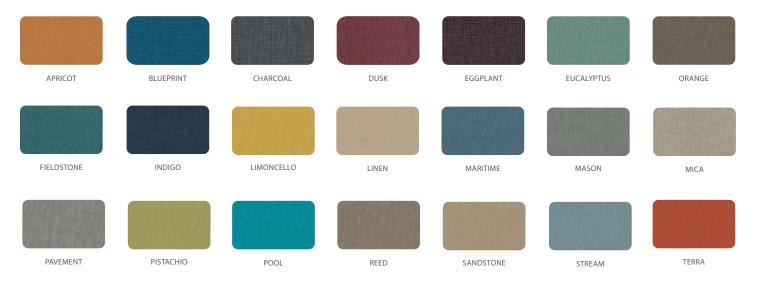

#### VINYL COLOR OPTIONS

All 15 of the standard laminates are -60 finish, if

### VINYL COLOR OPTIONS WITH LEAD TIME

Apricot, Fog, Mediterranean, and Pistachio have matching end caps. All others have Platinum end caps.