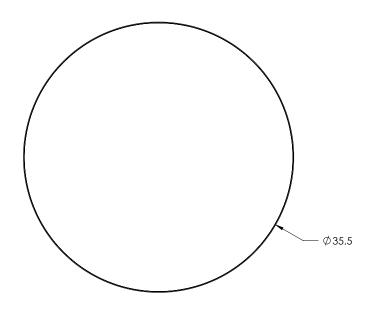

#### DIMENSIONS

| Model | Description           | D"        | H"   | WT |
|-------|-----------------------|-----------|------|----|
| 56021 | Ottoman + 36" Surface | 35.5 dia. | 16.7 | 38 |