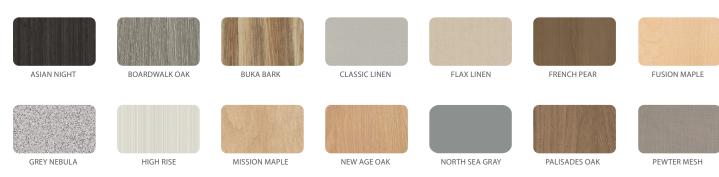

#### STANDARD LAMINATE OPTIONS

Want to specify a different laminate?

No problem. If you have 20 or more tops of the same color -60 or -38 there is no upcharge. Have 20 or less? We can quote for you with the Wilsonart code and – finish style. We can specify other laminates – call to inquire and get a quote.

## LAMINATE AND MATCHING 3MM EDGE OPTIONS

you need to match a laminate from a previous year, please let us know on your order (example Pewter Mesh 4878-38, our standard is -60).

When the WilsonArt Laminate code includes a "Y", "K", "-12" "-78","Aeon" etc, these are special laminates with an upcharge, even when it contains -38 or -60.

#### VINYL COLOR OPTIONS

All 15 of the standard laminates are -60 finish, if