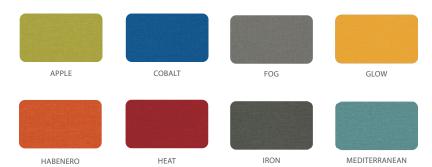

#### VINYL COLOR OPTIONS

All 15 of the standard laminates are -60 finish, if

### VINYL COLOR OPTIONS WITH LEAD TIME

Apricot, Fog, Mediterranean, and Pistachio have matching end caps. All others have Platinum end caps.