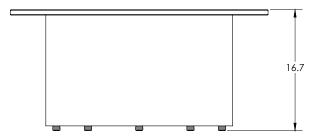

#### DIMENSIONS

| Model | Description           | D"        | H"   | WT |
|-------|-----------------------|-----------|------|----|
| 56021 | Ottoman + 36" Surface | 35.5 dia. | 16.7 | 38 |