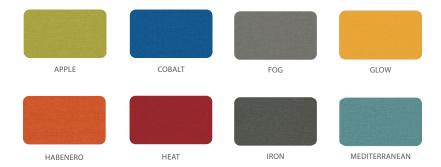

#### VINYL COLOR OPTIONS

### VINYL COLOR OPTIONS WITH LEAD TIME

Apricot, Fog, Mediterranean, and Pistachio have matching end caps. All others have Platinum end caps.