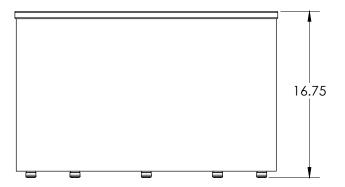

#### **DIMENSIONS**

| Model | Description       | D"      | H"    | WT |
|-------|-------------------|---------|-------|----|
| 56019 | Ottoman & Surface | 26 dia. | 16.75 | 30 |