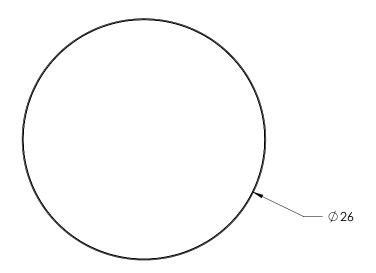

#### **DIMENSIONS**

| Model | Description       | D"      | H"    | WT |
|-------|-------------------|---------|-------|----|
| 56019 | Ottoman & Surface | 26 dia. | 16.75 | 30 |