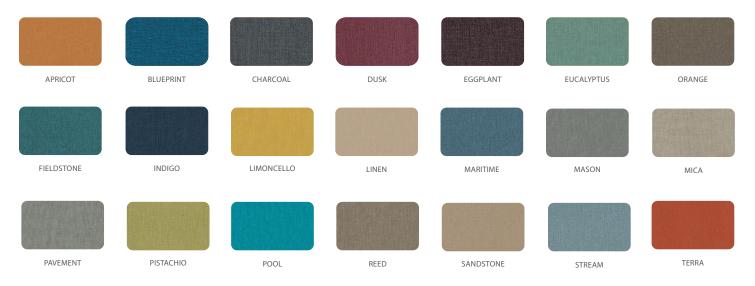

#### VINYL COLOR OPTIONS

### VINYL COLOR OPTIONS WITH LEAD TIME

Apricot, Fog, Mediterranean, and Pistachio have matching end caps. All others have Platinum end caps.