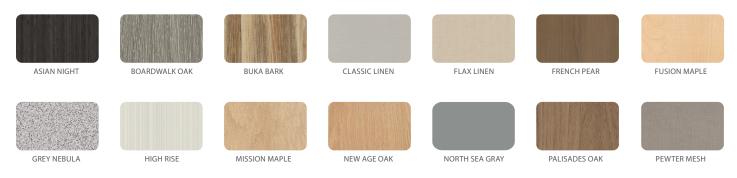

#### STANDARD LAMINATE OPTIONS

Want to specify a different laminate?

No problem. If you have 20 or more tops of the same color -60 or -38 there is no upcharge. Have 20 or less? We can quote for you with the Wilsonart code and finish style. We can specify other laminates - call to inquire and get a quote.

## LAMINATE AND MATCHING 3MM EDGE OPTIONS

All 15 of the standard laminates are -60 finish, if you need to match a laminate from a previous year, please let us know on your order (example Pewter WILD CHERRY Mesh 4878-38, our standard is -60).

When the WilsonArt Laminate code includes a "Y", "K", "-12" "-78","Aeon" etc, these are special laminates with an upcharge, even when it contains -38 or -60.