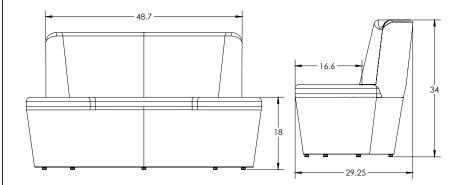

#### DIMENSIONS

| Model | Description                       | D" | <b>W</b> " | H" | F.C. | Cube | WT |
|-------|-----------------------------------|----|------------|----|------|------|----|
| 55011 | Flowform Learn Lounge Double Seat |    | 58.5       | 18 |      |      | 79 |