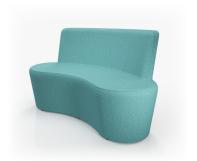

# Flowform<sup>®</sup> Learn Lounge Double Seat

#### **OVERVIEW**

Flowform Learn Lounge Double Seat provides comfort to students due to the 103° angled seatback that offers support in a position appropriate for the desired work mode. Pair with our Flowform Learn Lounge Tables and Screens to create individual zones for student engagement and learning.