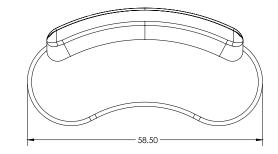

#### DIMENSIONS

| Model | Description                       | D" | <b>W</b> " | H" | F.C. | Cube | WT |
|-------|-----------------------------------|----|------------|----|------|------|----|
| 55011 | Flowform Learn Lounge Double Seat |    | 58.5       | 18 |      |      | 79 |