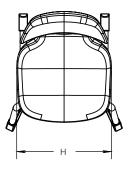

### DIMENSIONS

| Model | Description                              | A        | В     | С        | D     | E     | F     | G        | H     | WT. |
|-------|------------------------------------------|----------|-------|----------|-------|-------|-------|----------|-------|-----|
| 22878 | Numbers 16" Cantilever<br>Chair (size 5) | 30.18    | 18.32 | 14.31    | 18.29 | 13.88 | 16.76 | 17.83    | 14.97 | 15  |
|       | Chair (Size 5)                           | <u> </u> |       | <u> </u> |       |       |       | <u> </u> |       |     |