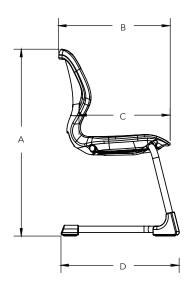

### DIMENSIONS

| Model | Description                              | A        | В     | С        | D     | E     | F     | G        | H     | WT. |
|-------|------------------------------------------|----------|-------|----------|-------|-------|-------|----------|-------|-----|
| 22878 | Numbers 16" Cantilever<br>Chair (size 5) | 30.18    | 18.32 | 14.31    | 18.29 | 13.88 | 16.76 | 17.83    | 14.97 | 15  |
|       | Chair (Size 5)                           | <u> </u> |       | <u> </u> |       |       |       | <u> </u> |       |     |