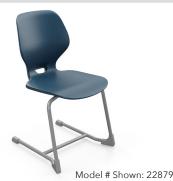

# Numbers Cantilever Chair

MODEL#: 22878

# **OVERVIEW**

Numbers chair is a winning answer for creating inspirational classrooms around the world. The chair delivers impressive benefits that add up for students and schools - great value, quality and comfort in a compact, sleek design that appeals to all ages. This chair answers the need for value-driven, high-quality classroom solutions with international design appeal. Numbers' compact, sleek look suits all ages, and the product specifications comply with BIFMA, EN, & GB standards for durability, performance and sizing. (View Height Guide)

# **MATERIALS**

The blow molded shell is polypropylene material that features a waterfall front seat pan to allow for comfort and 360-degree movement. The shell's top surface includes a subtle woven pattern that allows for better airflow. Also, featured are two handles: 1) low, through hole to easily move, stack or clean the chair and 2) a curled seatback ledge to grip and lift. The taller continuous seatback adds upper back support, with a rounded top edge that can double as an armrest. Cover plate on underside of shell is made of polypropylene with integrated TPE skids. The TPE skids are soft to better protect surfaces when stacked.

The frame is constructed of a strong 22mm x 14-gauge steel tube frame with a 14-gauge CRS mounting plate. Frame conceals into shell cavity for a slim appearance. All frames feature a durable platinum painted finish. Consists of nylon glides with an optional felt tip.