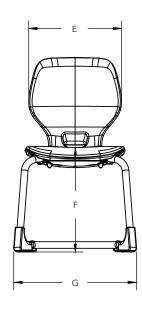

### DIMENSIONS

| Model | Description                              | A        | В     | С        | D     | E     | F     | G        | H     | WT. |
|-------|------------------------------------------|----------|-------|----------|-------|-------|-------|----------|-------|-----|
| 22878 | Numbers 16" Cantilever<br>Chair (size 5) | 30.18    | 18.32 | 14.31    | 18.29 | 13.88 | 16.76 | 17.83    | 14.97 | 15  |
|       | Chair (Size 5)                           | <u> </u> |       | <u> </u> |       |       |       | <u> </u> |       |     |