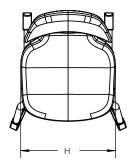

# **DIMENSIONS**

| Model | Description                              | Α     | В     | С     | D     | E     | F     | G     | Н     | WT. |
|-------|------------------------------------------|-------|-------|-------|-------|-------|-------|-------|-------|-----|
| 22877 | Numbers 14" Cantilever<br>Chair (size 3) | 25.35 | 15.13 | 12.37 | 16.02 | 12.11 | 13.64 | 16.02 | 13.06 | 13  |