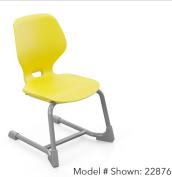

# Numbers ™ Seating Numbers Cantilever Chair

MODEL#: 22877

### **MATERIALS**

The blow molded shell is polypropylene material that features a waterfall front seat pan to allow for comfort and 360-degree movement. The shell's top surface includes a subtle woven pattern that allows for better airflow. Also, featured are two handles: 1) low, through hole to easily move, stack or clean the chair and 2) a curled seatback ledge to grip and lift. The taller continuous seatback adds upper back support, with a rounded top edge that can double as an armrest. Cover plate on underside of shell is made of polypropylene with integrated TPE skids. The TPE skids are soft to better protect surfaces when stacked.

The frame is constructed of a strong 22mm x 14-gauge steel tube frame with a 14-gauge CRS mounting plate. Frame conceals into shell cavity for a slim appearance. All frames feature a durable platinum painted finish. Consists of nylon glides with an optional felt tip.