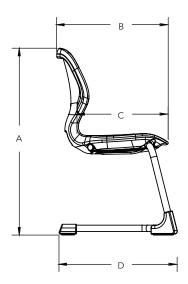

# **DIMENSIONS**

| Model | Description                              | Α     | В     | С     | D     | E     | F     | G     | Н     | WT. |
|-------|------------------------------------------|-------|-------|-------|-------|-------|-------|-------|-------|-----|
| 22877 | Numbers 14" Cantilever<br>Chair (size 3) | 25.35 | 15.13 | 12.37 | 16.02 | 12.11 | 13.64 | 16.02 | 13.06 | 13  |