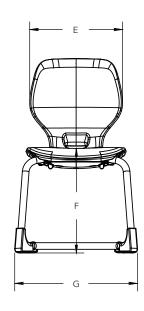

# **DIMENSIONS**

| Model | Description                              | Α     | В     | С     | D     | E     | F     | G     | Н     | WT. |
|-------|------------------------------------------|-------|-------|-------|-------|-------|-------|-------|-------|-----|
| 22877 | Numbers 14" Cantilever<br>Chair (size 3) | 25.35 | 15.13 | 12.37 | 16.02 | 12.11 | 13.64 | 16.02 | 13.06 | 13  |