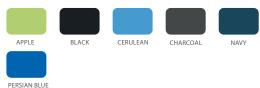

surface includes a subtle woven pattern that allows for better airflow. Also, featured are two handles: 1) low, through hole to easily move, stack or clean the chair and 2) a curled seatback ledge to grip and lift. The taller continuous seatback adds upper back support, with a rounded top edge that can double as an armrest. Cover plate on underside of shell is made of polypropylene with integrated TPE skids. The TPE skids are soft to better protect surfaces when stacked.

The frame is constructed of a strong 22mm x 14-gauge steel tube frame with a 14-gauge CRS mounting plate. Frame conceals into shell cavity for a slim appearance. All frames feature a durable platinum painted finish. Consists of nylon glides with an optional felt tip.

## WEIGHT CAPACITY: 200 lbs.

# SHELL COLOR OPTIONS



## ADDITIONAL LEAD TIME SHELL COLOR OPTIONS



## FRAME COLOR



## **GLIDE OPTIONS**

Nylon glide is standard Felt glide option: add "F" to follow model# (Set of 4 installed - upcharge for felt glide) View Glide Guide

### **DIMENSIONS**

| Model | Description                              | A     | В     | С     | D     | E     | F     | G     | Н     | WT. |
|-------|------------------------------------------|-------|-------|-------|-------|-------|-------|-------|-------|-----|
| 22876 | Numbers 12" Cantilever<br>Chair (size 2) | 23.77 | 15.08 | 12.37 | 16.02 | 12.11 | 12.02 | 16.02 | 13.06 | 12  |