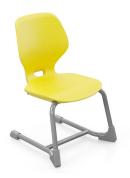

# Numbers <sup>TM</sup> Seating Numbers Cantilever Chair

MODEL#: 22876

## **OVERVIEW**

Numbers chair is a winning answer for creating inspirational classrooms around the world. The chair delivers impressive benefits that add up for students and schools - great value, quality and comfort in a compact, sleek design that appeals to all ages. This chair answers the need for value-driven, high-quality classroom solutions with international design appeal. Numbers' compact, sleek look suits all ages, and the product specifications comply with BIFMA, EN, & GB standards for durability, performance and sizing. (View Height Guide)

### **MATERIALS**

The blow molded shell is polypropylene material that features a waterfall front seat pan to allow for comfort and 360-degree movement. The shell's top surface includes a subtle woven pattern that allows for better airflow. Also, featured are two handles: 1) low, through hole to easily move, stack or clean the chair and 2) a curled seatback ledge to grip and lift. The taller continuous seatback adds upper back support, with a rounded top edge that can double as an armrest. Cover plate on underside of shell is made of polypropylene with integrated TPE skids. The TPE skids are soft to better protect surfaces when stacked.

The frame is constructed of a strong 22mm x 14-gauge steel tube frame with a 14-gauge CRS mounting plate. Frame conceals into shell cavity for a slim appearance. All frames feature a durable platinum painted finish. Consists of nylon glides with an optional felt tip.