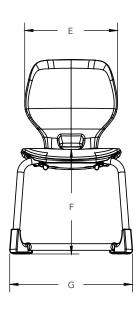

### **DIMENSIONS**

| Model | Description                              | A     | В     | С     | D     | E     | F     | G     | Н     | WT. |
|-------|------------------------------------------|-------|-------|-------|-------|-------|-------|-------|-------|-----|
| 22876 | Numbers 12" Cantilever<br>Chair (size 2) | 23.77 | 15.08 | 12.37 | 16.02 | 12.11 | 12.02 | 16.02 | 13.06 | 12  |