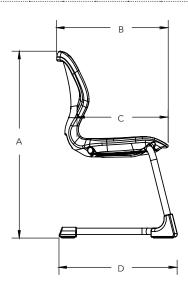

### **DIMENSIONS**

| Model | Description                              | A     | В     | С     | D     | E     | F     | G     | Н     | WT. |
|-------|------------------------------------------|-------|-------|-------|-------|-------|-------|-------|-------|-----|
| 22876 | Numbers 12" Cantilever<br>Chair (size 2) | 23.77 | 15.08 | 12.37 | 16.02 | 12.11 | 12.02 | 16.02 | 13.06 | 12  |