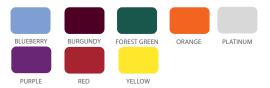

llows for better airflow. Also, featured are two handles: 1) low, through hole to easily move, stack or clean the chair and 2) a curled seatback ledge to grip and lift. The taller continuous seatback adds upper back support, with a rounded top edge that can double as an armrest. Cover plate on underside of shell is made of polypropylene with integrated TPE skids. The TPE skids are soft to better protect surfaces when stacked.

The frame is constructed of a strong 22mm x 14-gauge steel tube frame with a 14-gauge CRS mounting plate. Frame conceals into shell cavity for a slim appearance. All frames feature a durable platinum painted finish. Consists of nylon glides with an optional felt tip.

## WEIGHT CAPACITY: 200 lbs.

# SHELL COLOR OPTIONS



## ADDITIONAL LEAD TIME SHELL COLOR OPTIONS



## FRAME COLOR



## **GLIDE OPTIONS**

Nylon glide is standard Felt glide option: add "F" to follow model# (Set of 4 installed - upcharge for felt glide) View Glide Guide

### **DIMENSIONS**

| Model | Description                              | A     | В     | С     | D     | E     | F     | G     | Н     | WT. |
|-------|------------------------------------------|-------|-------|-------|-------|-------|-------|-------|-------|-----|
| 22876 | Numbers 12" Cantilever<br>Chair (size 2) | 23.77 | 15.08 | 12.37 | 16.02 | 12.11 | 12.02 | 16.02 | 13.06 | 12  |