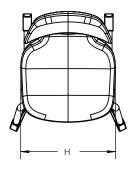

### **DIMENSIONS**

| Model | Description                              | A     | В     | С     | D     | E     | F     | G     | Н     | WT. |
|-------|------------------------------------------|-------|-------|-------|-------|-------|-------|-------|-------|-----|
| 22876 | Numbers 12" Cantilever<br>Chair (size 2) | 23.77 | 15.08 | 12.37 | 16.02 | 12.11 | 12.02 | 16.02 | 13.06 | 12  |