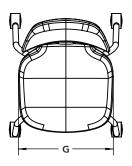

#### DIMENSIONS

| Model | Description                       | A    | В    | С    | D    | E  | F    | G    |
|-------|-----------------------------------|------|------|------|------|----|------|------|
| 22855 | Numbers 18" Mobile Chair (size 6) | 32.4 | 17.4 | 21.8 | 15.4 | 18 | 19.9 | 16.6 |