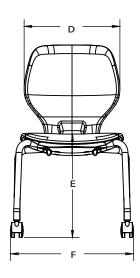

#### DIMENSIONS

| Model | Description                       | A    | В    | С    | D    | E  | F    | G    |
|-------|-----------------------------------|------|------|------|------|----|------|------|
| 22855 | Numbers 18" Mobile Chair (size 6) | 32.4 | 17.4 | 21.8 | 15.4 | 18 | 19.9 | 16.6 |