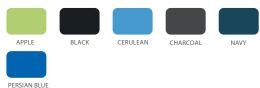

ow. Also, featured are two handles: 1) low, through hole to easily move, stack or clean the chair and 2) a curled seatback ledge to grip and lift. The taller continuous seatback adds upper back support, with a rounded top edge that can double as an armrest. Cover plate on underside of shell is made of polypropylene with integrated TPE skids. The TPE skids are soft to better protect surfaces when stacked.

The frame is constructed of a strong 22mm x 14-gauge steel tube frame with a 14-gauge CRS mounting plate. Frame conceals into shell cavity for a slim appearance. All frames feature a durable platinum painted finish. Mobile chair consists of steel inserts for press in friction stem casters. Casters are preinstalled and will not unscrew during use like threaded stem

# SHELL COLOR OPTIONS



#### ADDITIONAL LEAD TIME SHELL COLOR OPTIONS



#### FRAME COLOR



PLATINUM

#### **GLIDE OPTIONS**

Nylon glide is standard Felt glide option: add "F" to follow model# (Set of 4 installed - upcharge for felt glide) View Glide Guide

#### DIMENSIONS

| Model | Description                       | A    | В    | С    | D    | E  | F    | G    |
|-------|-----------------------------------|------|------|------|------|----|------|------|
| 22855 | Numbers 18" Mobile Chair (size 6) | 32.4 | 17.4 | 21.8 | 15.4 | 18 | 19.9 | 16.6 |