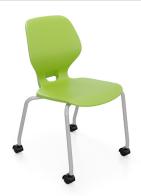

# Numbers ™ Seating Numbers Mobile Chair

MODEL#: 22855

## **OVERVIEW**

Numbers chair is a winning answer for creating inspirational classrooms around the world. The chair delivers impressive benefits that add up for students and schools - great value, quality and comfort in a compact, sleek design that appeals to all ages. This chair answers the need for value-driven, high-quality classroom solutions with international design appeal. Numbers' compact, sleek look suits all ages, and the product specifications comply with BIFMA, EN, & GB standards for durability, performance and sizing. (View Height Guide)

## **MATERIALS**

The blow molded shell is polypropylene material that features a waterfall front seat pan to allow for comfort and 360-degree movement. The shell's top surface includes a subtle woven pattern that allows for better airflow. Also, featured are two handles: 1) low, through hole to easily move, stack or clean the chair and 2) a curled seatback ledge to grip and lift. The taller continuous seatback adds upper back support, with a rounded top edge that can double as an armrest. Cover plate on underside of shell is made of polypropylene with integrated TPE skids. The TPE skids are soft to better protect surfaces when stacked.

The frame is constructed of a strong 22mm x 14-gauge steel tube frame with a 14-gauge CRS mounting plate. Frame conceals into shell cavity for a slim appearance. All frames feature a durable platinum painted finish. Mobile chair consists of steel inserts for press in friction stem casters. Casters are preinstalled and will not unscrew during use like threaded stem