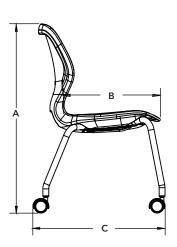

#### DIMENSIONS

| Model | Description                       | A    | В    | С    | D    | E  | F    | G    |
|-------|-----------------------------------|------|------|------|------|----|------|------|
| 22855 | Numbers 18" Mobile Chair (size 6) | 32.4 | 17.4 | 21.8 | 15.4 | 18 | 19.9 | 16.6 |