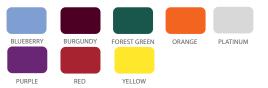

gh hole to easily move, stack or clean the chair and 2) a curled seatback ledge to grip and lift. The taller continuous seatback adds upper back support, with a rounded top edge that can double as an armrest. Cover plate on underside of shell is made of polypropylene with integrated TPE skids. The TPE skids are soft to better protect surfaces when stacked.

The frame is constructed of a strong 22mm x 14-gauge steel tube frame with a 14-gauge CRS mounting plate. Frame conceals into shell cavity for a slim appearance. All frames feature a durable platinum painted finish. Mobile chair consists of steel inserts for press in friction stem casters. Casters are preinstalled and will not unscrew during use like threaded stem

# SHELL COLOR OPTIONS



#### ADDITIONAL LEAD TIME SHELL COLOR OPTIONS



#### FRAME COLOR



PLATINUM

#### **GLIDE OPTIONS**

Nylon glide is standard Felt glide option: add "F" to follow model# (Set of 4 installed - upcharge for felt glide) View Glide Guide

#### DIMENSIONS

| Model | Description                       | A    | В    | С    | D    | E  | F    | G    |
|-------|-----------------------------------|------|------|------|------|----|------|------|
| 22855 | Numbers 18" Mobile Chair (size 6) | 32.4 | 17.4 | 21.8 | 15.4 | 18 | 19.9 | 16.6 |