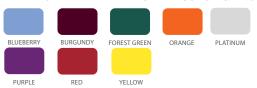

lows for better airflow. Also, featured are two handles: 1) low, through hole to easily move, stack or clean the chair and 2) a curled seatback ledge to grip and lift. The taller continuous seatback adds upper back support, with a rounded top edge that can double as an armrest. Cover plate on underside of shell is made of polypropylene with integrated TPE skids. The TPE skids are soft to better protect surfaces when stacked.

The frame is constructed of a strong 22mm x 14-gauge steel tube frame with a 14-gauge CRS mounting plate. Frame conceals into shell cavity for a slim appearance. All frames feature a durable platinum painted finish. Consists of nylon glides with an optional felt tip.

## SHELL COLOR OPTIONS











NAVY

PERSIAN BLUE

#### ADDITIONAL LEAD TIME SHELL COLOR OPTIONS



### FRAME COLOR



PLATINUM

## **GLIDE OPTIONS**

Nylon glide is standard Felt glide option: add "F" to follow model# (Set of 4 installed - upcharge for felt glide) View Glide Guide

#### **DIMENSIONS**

| Model | Description                      | A    | В    | С    | D    | E    | F    | G  |
|-------|----------------------------------|------|------|------|------|------|------|----|
| 22848 | Numbers 16" Stack Chair (size 5) | 29.7 | 14.3 | 18.7 | 13.9 | 16.8 | 16.9 | 15 |