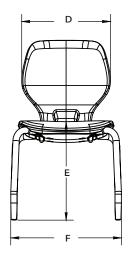

#### **DIMENSIONS**

| Model | Description                      | A    | В    | С    | D    | E    | F    | G  |
|-------|----------------------------------|------|------|------|------|------|------|----|
| 22848 | Numbers 16" Stack Chair (size 5) | 29.7 | 14.3 | 18.7 | 13.9 | 16.8 | 16.9 | 15 |