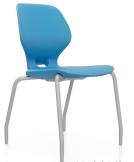

# Numbers™ Seating Numbers Stack Chair

MODEL#: 22848

Model # Shown: 22849

#### **OVERVIEW**

Numbers chair is a winning answer for creating inspirational classrooms around the world. The chair delivers impressive benefits that add up for students and schools - great value, quality and comfort in a compact, sleek design that appeals to all ages. This chair answers the need for value-driven, highquality classroom solutions with international design appeal. Numbers' compact, sleek look suits all ages, and the product specifications comply with BIFMA, EN, & GB standards for durability, performance and sizing. (View Height Guide)

#### **MATERIALS**

The blow molded shell is polypropylene material that features a waterfall front seat pan to allow for comfort and 360-degree movement. The shell's top surface includes a subtle woven pattern that allows for better airflow. Also, featured are two handles: 1) low, through hole to easily move, stack or clean the chair and 2) a curled seatback ledge to grip and lift. The taller continuous seatback adds upper back support, with a rounded top edge that can double as an armrest. Cover plate on underside of shell is made of polypropylene with integrated TPE skids. The TPE skids are soft to better protect surfaces when stacked.

The frame is constructed of a strong 22mm x 14-gauge steel tube frame with a 14-gauge CRS mounting plate. Frame conceals into shell cavity for a slim appearance. All frames feature a durable platinum painted finish. Consists of nylon glides with an optional felt tip.