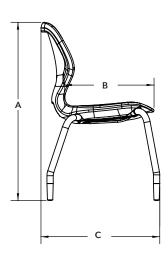

#### **DIMENSIONS**

| Model | Description                      | A    | В    | С    | D    | E    | F    | G  |
|-------|----------------------------------|------|------|------|------|------|------|----|
| 22848 | Numbers 16" Stack Chair (size 5) | 29.7 | 14.3 | 18.7 | 13.9 | 16.8 | 16.9 | 15 |