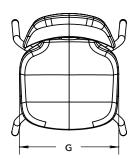

#### **DIMENSIONS**

| Model | Description                      | A    | В    | С    | D    | E    | F    | G  |
|-------|----------------------------------|------|------|------|------|------|------|----|
| 22848 | Numbers 16" Stack Chair (size 5) | 29.7 | 14.3 | 18.7 | 13.9 | 16.8 | 16.9 | 15 |