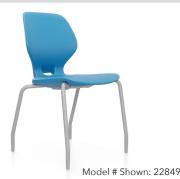

# Numbers ™ Seating Numbers Stack Chair

MODEL#: 22839

## **OVERVIEW**

Numbers chair is a winning answer for creating inspirational classrooms around the world. The chair delivers impressive benefits that add up for students and schools - great value, quality and comfort in a compact, sleek design that appeals to all ages. This chair answers the need for value-driven, high-quality classroom solutions with international design appeal. Numbers' compact, sleek look suits all ages, and the product specifications comply with BIFMA, EN, & GB standards for durability, performance and sizing. (View Height Guide)

#### **MATERIALS**

The blow molded shell is polypropylene material that features a waterfall front seat pan to allow for comfort and 360-degree movement. The shell's top surface includes a subtle woven pattern that allows for better airflow. Also, featured are two handles: 1) low, through hole to easily move, stack or clean the chair and 2) a curled seatback ledge to grip and lift. The taller continuous seatback adds upper back support, with a rounded top edge that can double as an armrest. Cover plate on underside of shell is made of polypropylene with integrated TPE skids. The TPE skids are soft to better protect surfaces when stacked.

The frame is constructed of a strong 22mm x 14-gauge steel tube frame with a 14-gauge CRS mounting plate. Frame conceals into shell cavity for a slim appearance. All frames feature a durable platinum painted finish. Consists of nylon glides with an optional felt tip.