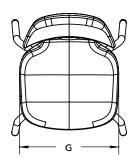

#### **DIMENSIONS**

| Model | Description                      | A    | В    | С    | D    | E    | F    | G  |
|-------|----------------------------------|------|------|------|------|------|------|----|
| 22839 | Numbers 15" Stack Chair (size 4) | 27.6 | 14.3 | 18.7 | 13.9 | 14.8 | 16.9 | 15 |