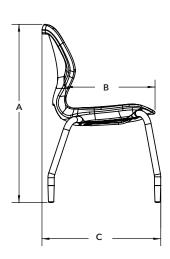

#### **DIMENSIONS**

| Model | Description                      | A    | В    | С    | D    | E    | F    | G  |
|-------|----------------------------------|------|------|------|------|------|------|----|
| 22839 | Numbers 15" Stack Chair (size 4) | 27.6 | 14.3 | 18.7 | 13.9 | 14.8 | 16.9 | 15 |