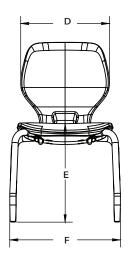

#### **DIMENSIONS**

| Model | Description                      | A    | В    | С    | D    | E    | F    | G  |
|-------|----------------------------------|------|------|------|------|------|------|----|
| 22839 | Numbers 15" Stack Chair (size 4) | 27.6 | 14.3 | 18.7 | 13.9 | 14.8 | 16.9 | 15 |