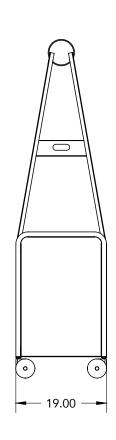

#### **OVERVIEW**

The Cascade series provides storage for a wide variety of items. The Mid-Case Spiral Noteboard is a medium width cabinet in the Cascade grouping, measuring in at 70.75" tall, 28.75" wide and 19" deep.

#### DIMENSIONS

| Model      | Description                       | D" | w" | H"    | WT |
|------------|-----------------------------------|----|----|-------|----|
| Shelves    |                                   |    |    |       |    |
| 211T00000P | Spiral noteboard, open w/shelves  | 19 | 29 | 70.75 | 78 |
| 221T00000P | Spiral noteboard, doors w/shelves | 19 | 29 | 70.75 | 89 |