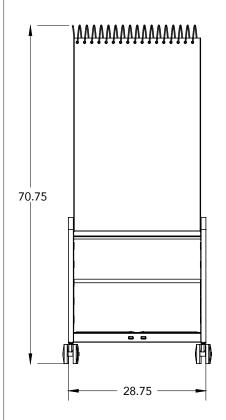

#### **OVERVIEW**

The Cascade series provides storage for a wide variety of items. The Mid-Case Spiral Noteboard is a medium width cabinet in the Cascade grouping, measuring in at 70.75" tall, 28.75" wide and 19" deep.

#### DIMENSIONS

| Model      | Description                       | D" | w" | H"    | WT |
|------------|-----------------------------------|----|----|-------|----|
| Shelves    |                                   |    |    |       |    |
| 211T00000P | Spiral noteboard, open w/shelves  | 19 | 29 | 70.75 | 78 |
| 221T00000P | Spiral noteboard, doors w/shelves | 19 | 29 | 70.75 | 89 |