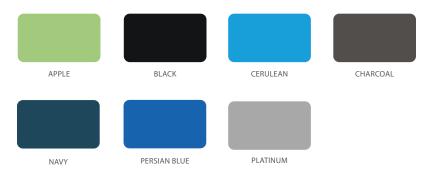

atinum finish, with the spiral topper being a chrome finish.

The optional doors include a secure and reliable locking mechanism, which engages lock rods into the dome top and the base shelf. Doors also come with urethane ergonomic and modern door handles of your color choice. The fully hinged doors articulate 270 degrees, free of obstruction.

#### DIMENSIONS

| Model      | Description                       | D" | w" | H"    | WT |
|------------|-----------------------------------|----|----|-------|----|
| Shelves    |                                   |    |    |       |    |
| 211T00000P | Spiral noteboard, open w/shelves  | 19 | 29 | 70.75 | 78 |
| 221T00000P | Spiral noteboard, doors w/shelves | 19 | 29 | 70.75 | 89 |





## STANDARD END PANEL COLOR OPTIONS

## FRAME COLOR OPTIONS





# END PANEL COLOR OPTIONS WITH ADDITIONAL LEAD TIME