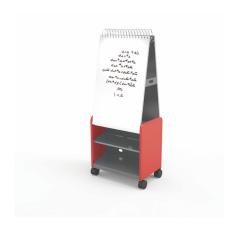

# Cascade Spiral Noteboard

MODEL#: 211T00000P, 221T00000P

#### **OVERVIEW**

The Cascade series provides storage for a wide variety of items. The Mid-Case Spiral Noteboard is a medium width cabinet in the Cascade grouping, measuring in at 70.75" tall, 28.75" wide and 19" deep.

The spiral noteboard comes fully assembled. The noteboard's write on surface is constructed of 16-gauge steel with a white dry erase powder paint finish. The shelf inside the noteboard is a platinum finish, with the spiral topper being a chrome finish.