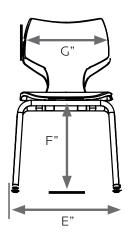

### **DIMENSIONS**

| Model | Shell (H") | A  | В  | С    | D  | E  | F  | G  | WT |
|-------|------------|----|----|------|----|----|----|----|----|
| 11846 | C (12")    | 22 | 12 | 14.5 | 12 | 15 | 12 | 11 | 7  |