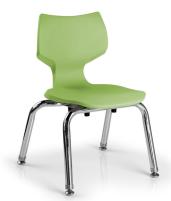

## **OVERVIEW**

Comfortable seat helps students keep proper posture and provides support for back and legs. Flat seat pan with waterfall front edge. Available in 6 sizes, 8", 10", 12", 14", 16" and 18". (View Height Guide) Chair shell comes in 13 colors and frame in chrome or platinum.

### **MATERIALS**

The shell is 100% virgin polypropylene material with a shallow seat pan allowing four-position seating for infinite seating styles. The back supplies rigid support while being specifically designed with added flexibility that adapts to individual requirements and supplies long lasting comfort. The shell includes an integrated handle molded in for easy movement of the chair.

The frame is constructed of strong 1" x 18-gauge tubing that is chrome plated for long lasting, durable finish is capped off with our durable nylon base swivel glides (steel and felt also available). The shell is attached to 16-gauge brackets via a metal to metal steel riveted connection and includes an integrated handle molded in for easy pick-up and moving of the chair.