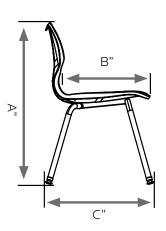

### **DIMENSIONS**

| Model | Shell (H") | A  | В  | С    | D  | E  | F  | G  | WT |
|-------|------------|----|----|------|----|----|----|----|----|
| 11846 | C (12")    | 22 | 12 | 14.5 | 12 | 15 | 12 | 11 | 7  |