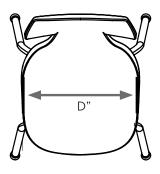

### **DIMENSIONS**

| Model | Shell (H") | A  | В  | С    | D  | E  | F  | G  | WT |
|-------|------------|----|----|------|----|----|----|----|----|
| 11846 | C (12")    | 22 | 12 | 14.5 | 12 | 15 | 12 | 11 | 7  |