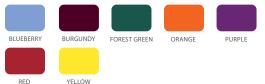

polypropylene material with a shallow seat pan allowing four-position seating for infinite seating styles. The back supplies rigid support while being specifically designed with added flexibility that adapts to individual requirements and supplies long lasting comfort. The shell includes an integrated handle molded in for easy movement of the chair.

The frame is constructed of strong 1" x 18-gauge tubing that is chrome plated for long lasting, durable finish is capped off with our durable nylon base swivel glides (steel and felt also available). The shell is attached to 16-gauge brackets via a metal to metal steel riveted connection and includes an integrated handle molded in for easy pick-up and moving of the chair.

## SHELL COLOR OPTIONS



# ADDITIONAL LEAD TIME SHELL COLOR OPTIONS:



# FRAME COLOR OPTIONS



# **GLIDE OPTIONS:**

Nylon glide is standard Felt glide option: add "F" to follow model# Steel glide option: add "S" to follow model# (Set of 4 installed - upcharge for felt or steel glide) View Glide Guide

### **DIMENSIONS**

| Model | Shell (H") | A  | В  | С    | D  | E  | F  | G  | WT |
|-------|------------|----|----|------|----|----|----|----|----|
| 11846 | C (12")    | 22 | 12 | 14.5 | 12 | 15 | 12 | 11 | 7  |