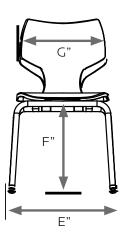

#### **DIMENSIONS**

| Model | Shell (H") | A  | В  | С    | Ε  | ) | E  | F  |   | G  | WT |
|-------|------------|----|----|------|----|---|----|----|---|----|----|
| 11845 | C (10")    | 20 | 12 | 13.5 | 12 | 2 | 15 | 10 | T | 11 | 7  |