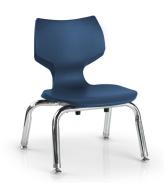

#### **OVERVIEW**

Comfortable seat helps students keep proper posture and provides support for back and legs. Flat seat pan with waterfall front edge. Available in 6 sizes, 8", 10", 12", 14", 16" and 18". (View Height Guide) Chair shell comes in 13 colors and frame in chrome or platinum.

#### **MATERIALS**

The shell is 100% virgin polypropylene material with a shallow seat pan allowing four-position seating for infinite seating styles. The back supplies rigid support while being specifically designed with added flexibility that adapts to individual requirements and supplies long lasting comfort. The shell includes an integrated handle molded in for easy movement of the chair.

The frame is constructed of strong 1" x 18-gauge tubing that is chrome plated for long lasting, durable finish is capped off with our durable nylon base swivel glides (steel and felt also available). The shell is attached to 16-gauge brackets via a metal to metal steel riveted connection and includes an integrated handle molded in for easy pick-up and moving of the chair.