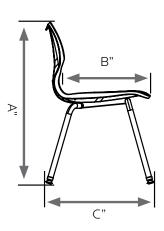

#### **DIMENSIONS**

| Model | Shell (H") | A  | В  | С    | Ε  | ) | E  | F  |   | G  | WT |
|-------|------------|----|----|------|----|---|----|----|---|----|----|
| 11845 | C (10")    | 20 | 12 | 13.5 | 12 | 2 | 15 | 10 | T | 11 | 7  |